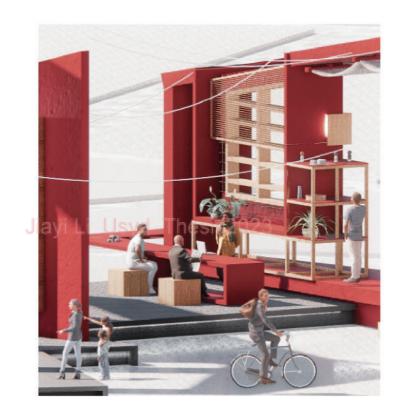

## Views from different entries

Story Pages: Collective memories

# Alley: Outdoor interior spaces

# Alley: At night

| <br>Timber ridgebeam 90*150mm                         |
|-------------------------------------------------------|
| <br>Timber rafter 90*150mm                            |
| <br>Timber purlin 30*150mm                            |
|                                                       |
|                                                       |
| <br>Panel 10mm                                        |
| <br>Timber rafter 90*150mm                            |
| <br>Timber purlin 30*150mm<br>Panel 10mm              |
| timber top plate 50mm                                 |
| timber jack stud 90mm                                 |
| timber lintel 90*150mm                                |
| <br>timber ledger 50mm                                |
| <br>timber window frame<br>timber louvre window frame |
|                                                       |
| timber louvres                                        |
| <br>umber louvres                                     |
|                                                       |
|                                                       |
| <br>timber window frame                               |
|                                                       |
| <br>timber window frame white                         |
|                                                       |
|                                                       |
|                                                       |
|                                                       |
|                                                       |
| <br>timber window frame<br>timber sill trimmer 50mm   |
|                                                       |
| <br>timber jack stud 90*150mm                         |
|                                                       |
| <br>timber bottom plate 90*150mm                      |
| <br>timber panel 10mm                                 |
| <br>timber post 90*150mm                              |
| timber truss 50*150mm<br>metal plate                  |
|                                                       |
|                                                       |