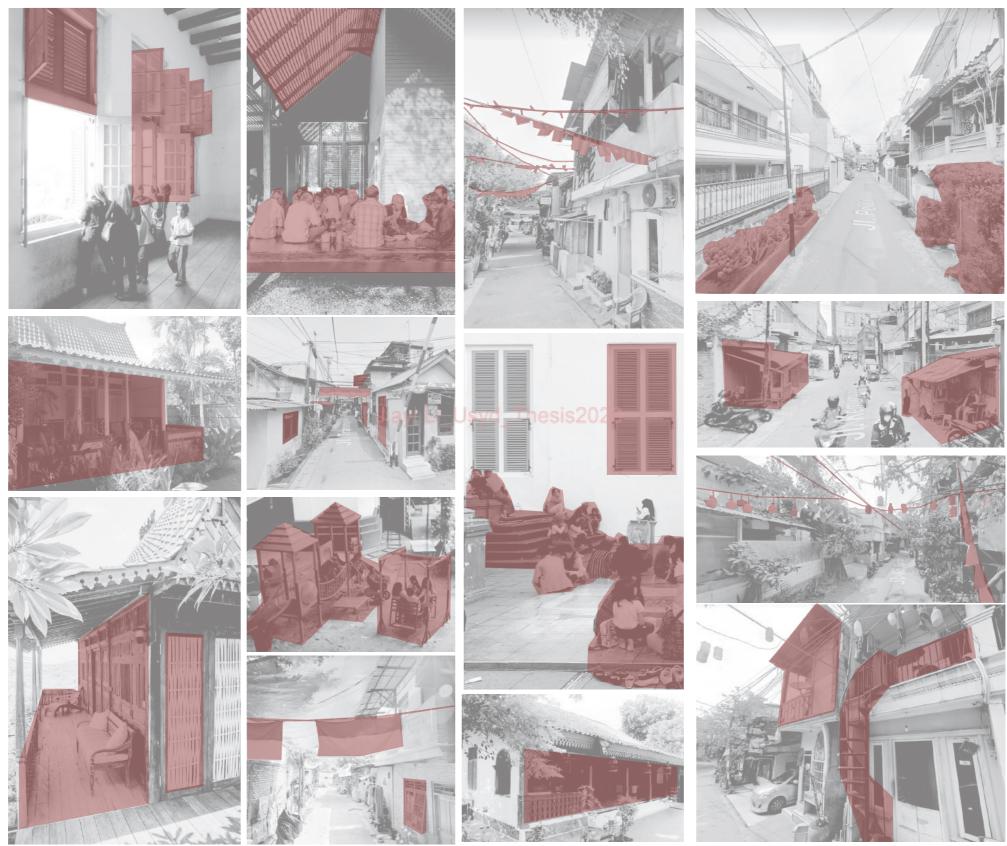

## Views from different entries

Story Pages: Collective memories

## Domestic senses

**THEATER:** Multifunctional

8pm wayang show

3pm st performance

12 lunch outside

10am coffee time

Jiayi Li\_Usyd\_Thesis2023 8pm movie ALC: NO

### 3pm weekend dancing festival

PLATFORM: Seats

# Sitting on platforms

IN BETWEEN: Alley

# Alley: Outdoor interior spaces

# Alley: At night

| <br>Timber ridgebeam 90*150mm                         |
|-------------------------------------------------------|
| <br>Timber rafter 90*150mm                            |
| <br>Timber purlin 30*150mm                            |
|                                                       |
|                                                       |
| <br>Panel 10mm                                        |
| <br>Timber rafter 90*150mm                            |
| <br>Timber purlin 30*150mm<br>Panel 10mm              |
| timber top plate 50mm                                 |
| timber jack stud 90mm                                 |
| timber lintel 90*150mm                                |
| <br>timber ledger 50mm                                |
| <br>timber window frame<br>timber louvre window frame |
|                                                       |
| timber louvres                                        |
| <br>umber louvres                                     |
|                                                       |
|                                                       |
| <br>timber window frame                               |
|                                                       |
| <br>timber window frame white                         |
|                                                       |
|                                                       |
|                                                       |
|                                                       |
|                                                       |
| <br>timber window frame<br>timber sill trimmer 50mm   |
|                                                       |
| <br>timber jack stud 90*150mm                         |
|                                                       |
| <br>timber bottom plate 90*150mm                      |
| <br>timber panel 10mm                                 |
| <br>timber post 90*150mm                              |
| timber truss 50*150mm<br>metal plate                  |
|                                                       |
|                                                       |