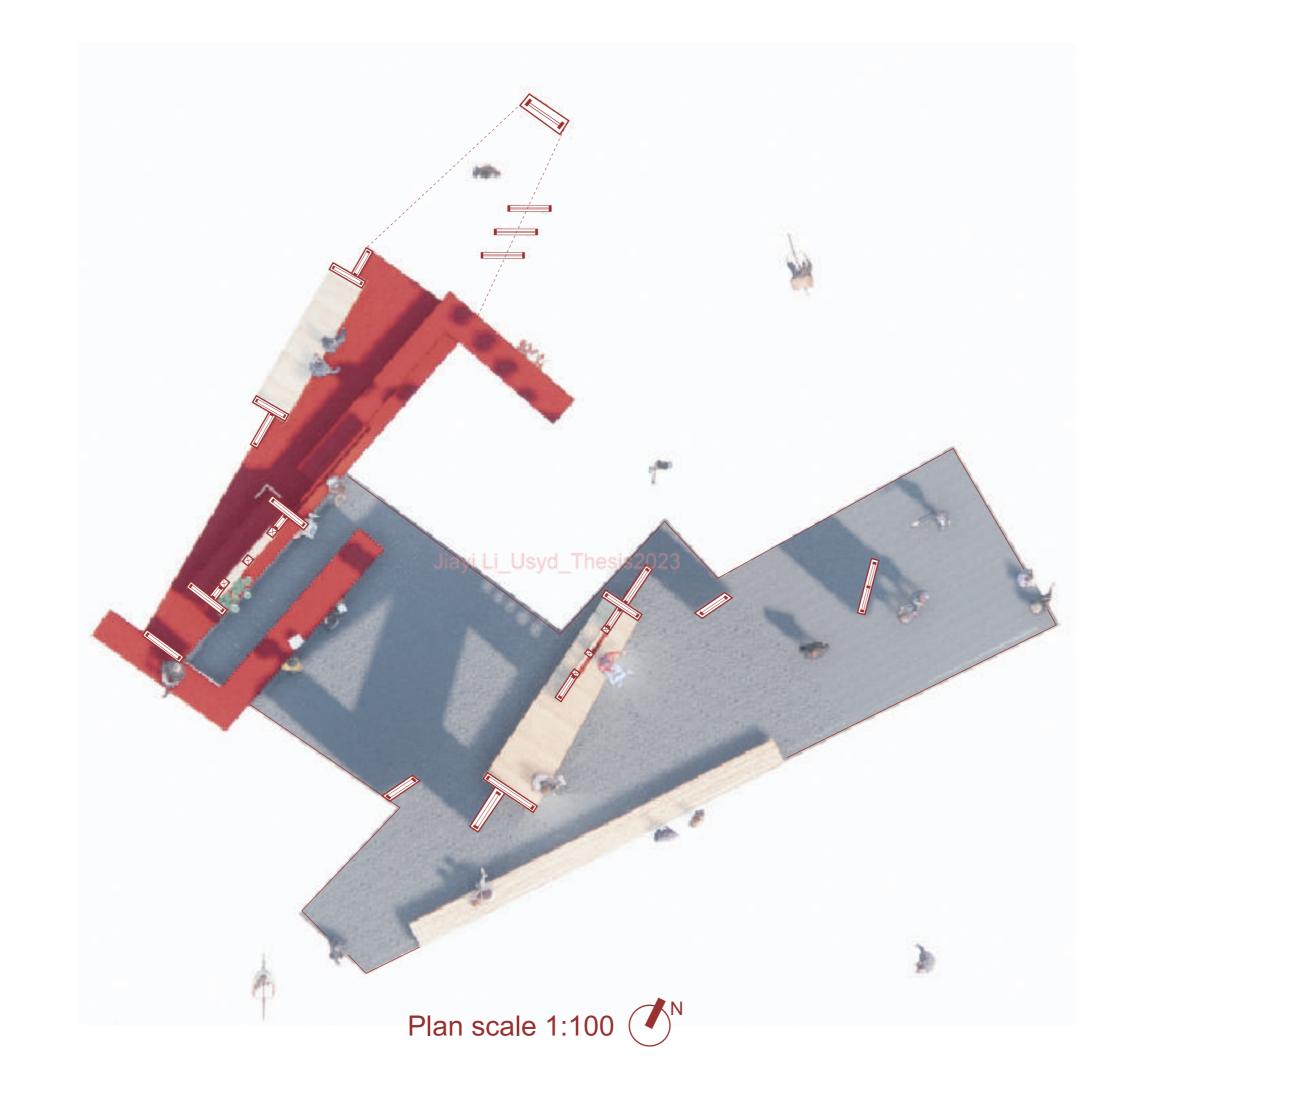

|
|                                                       |
|                                                       |
|                                                       |
| <br>timber window frame<br>timber sill trimmer 50mm   |
|                                                       |
| <br>timber jack stud 90*150mm                         |
|                                                       |
| <br>timber bottom plate 90*150mm                      |
| <br>timber panel 10mm                                 |
| <br>timber post 90*150mm                              |
| timber truss 50*150mm<br>metal plate                  |
|                                                       |
|                                                       |















Elevation 1:200



Elevation 1:200



Section 1:100



Section 1:100





Jiayi Li