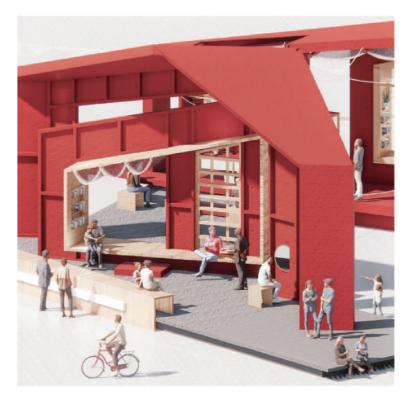

## Views from different entries

Story Pages: Collective memories

# Alley: Outdoor interior spaces

# Alley: At night

| <br>Timber ridgebeam 90*150mm                         |
|-------------------------------------------------------|
| <br>Timber rafter 90*150mm                            |
| <br>Timber purlin 30*150mm                            |
|                                                       |
|                                                       |
| <br>Panel 10mm                                        |
| <br>Timber rafter 90*150mm                            |
| <br>Timber purlin 30*150mm<br>Panel 10mm              |
| timber top plate 50mm                                 |
| timber jack stud 90mm                                 |
| timber lintel 90*150mm                                |
| <br>timber ledger 50mm                                |
| <br>timber window frame<br>timber louvre window frame |
|                                                       |
| timber louvres                                        |
| <br>umber louvres                                     |
|                                                       |
|                                                       |
| <br>timber window frame                               |
|                                                       |
| <br>timber window frame white                         |
|                                                       |
|                                                       |
|                                                       |
|                                                       |
|                                                       |
| <br>timber window frame<br>timber sill trimmer 50mm   |
|                                                       |
| <br>timber jack stud 90*150mm                         |
|                                                       |
| <br>timber bottom plate 90*150mm                      |
| <br>timber panel 10mm                                 |
| <br>timber post 90*150mm                              |
| timber truss 50*150mm<br>metal plate                  |
|                                                       |
|                                                       |