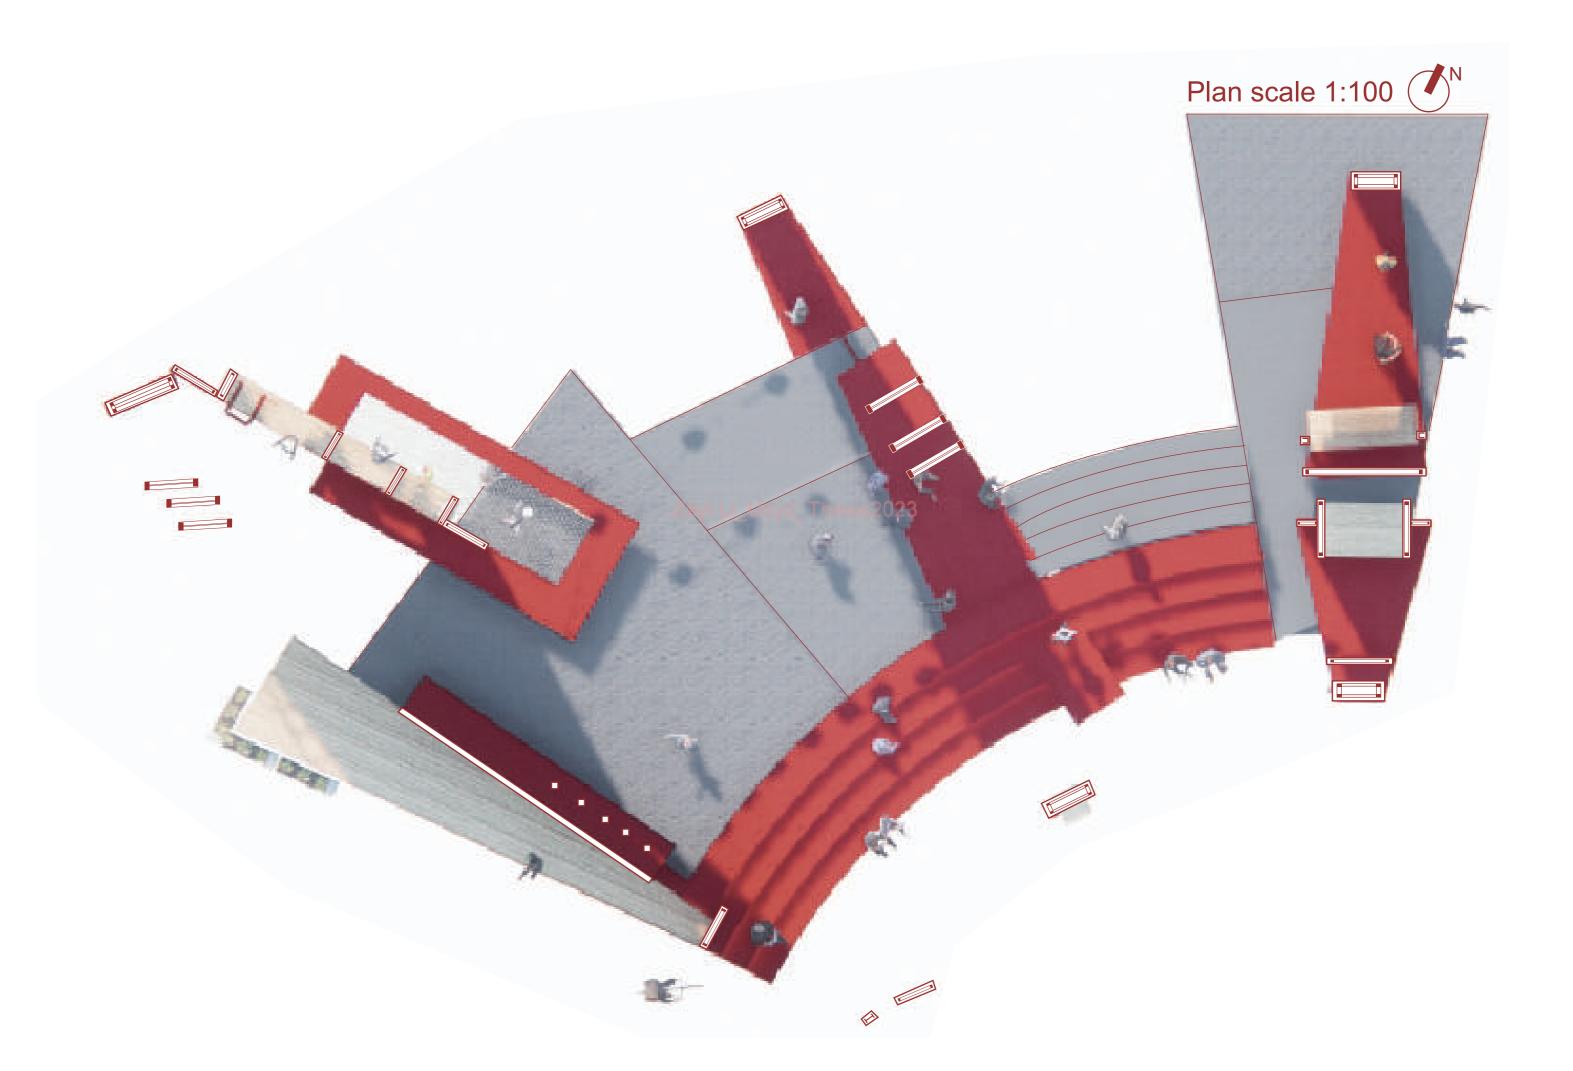

### 3pm weekend dancing festival

PLATFORM: Seats

# Sitting on platforms

IN BETWEEN: Alley