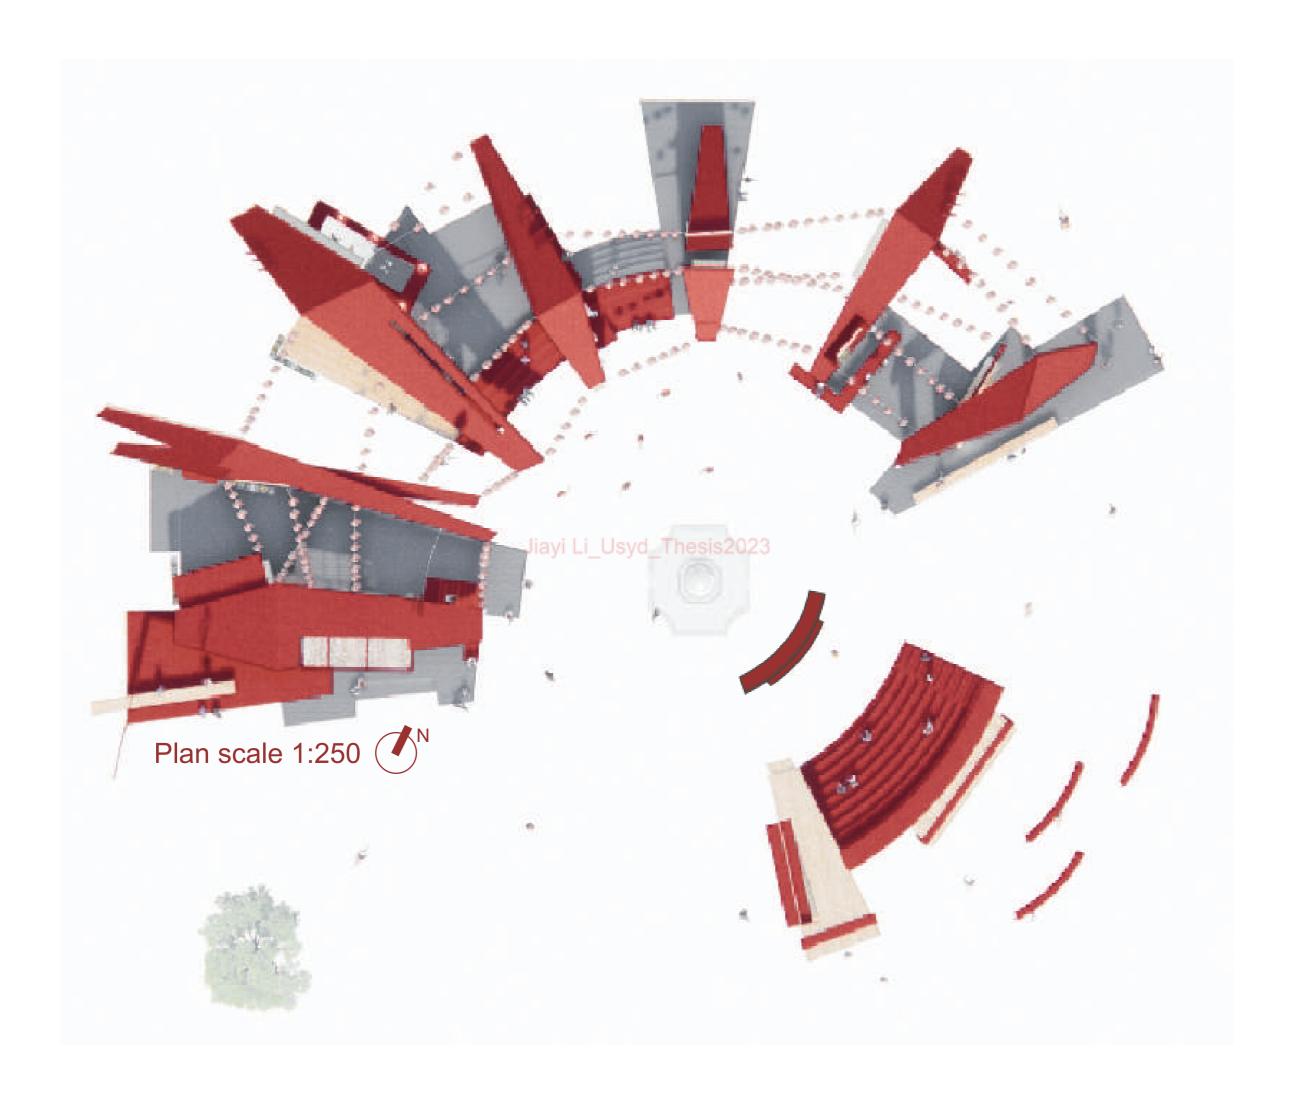

|
|                                                       |
|                                                       |
|                                                       |
| <br>timber window frame<br>timber sill trimmer 50mm   |
|                                                       |
| <br>timber jack stud 90*150mm                         |
|                                                       |
| <br>timber bottom plate 90*150mm                      |
| <br>timber panel 10mm                                 |
| <br>timber post 90*150mm                              |
| timber truss 50*150mm<br>metal plate                  |
|                                                       |
|                                                       |















Elevation 1:200



Elevation 1:200



Section 1:100



Section 1:100





Jiayi Li