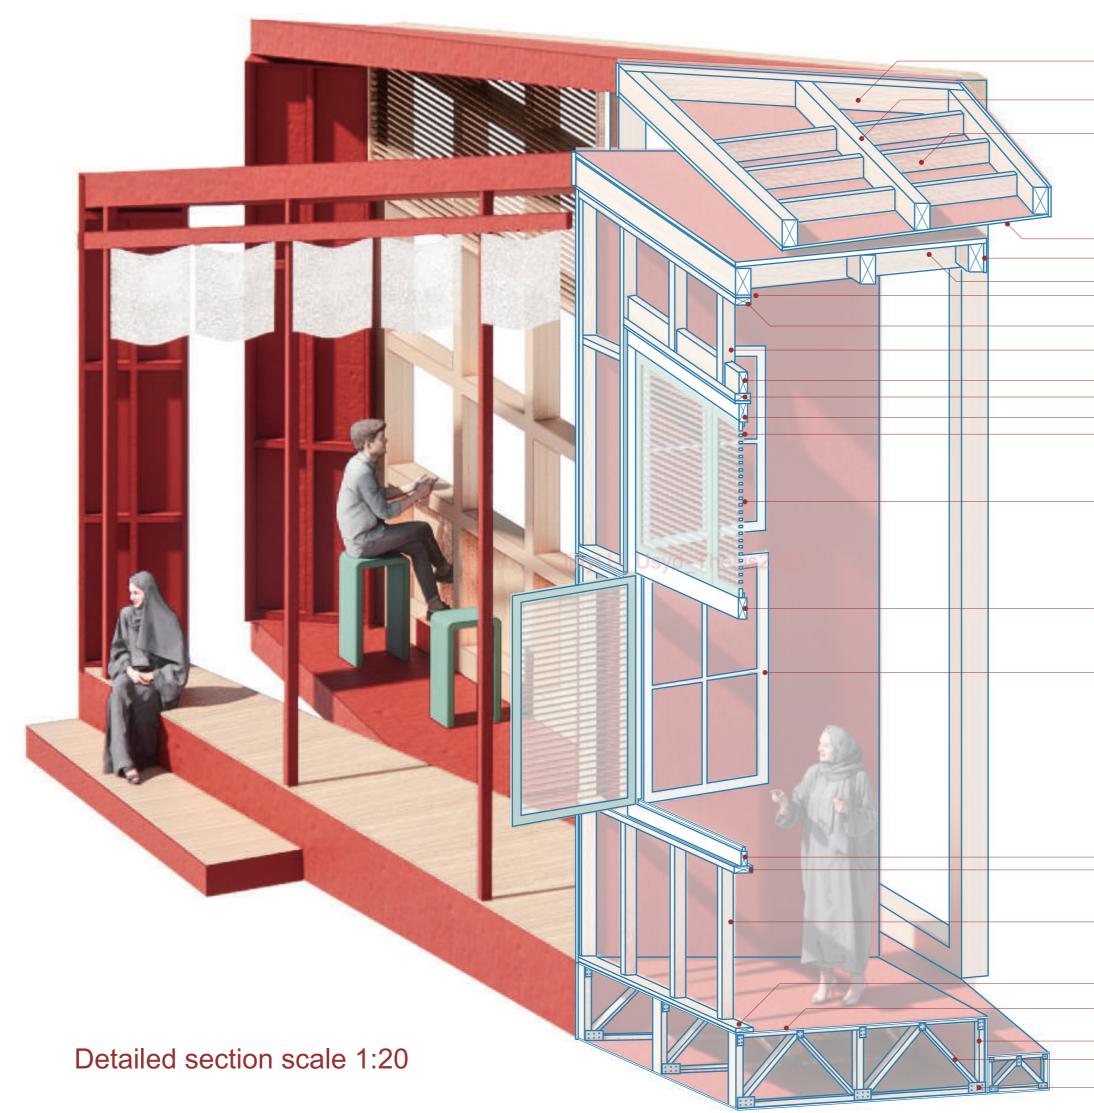

# Alley: At night

| <br>Timber ridgebeam 90*150mm                         |
|-------------------------------------------------------|
| <br>Timber rafter 90*150mm                            |
| <br>Timber purlin 30*150mm                            |
|                                                       |
|                                                       |
| <br>Panel 10mm                                        |
| <br>Timber rafter 90*150mm                            |
| <br>Timber purlin 30*150mm<br>Panel 10mm              |
| timber top plate 50mm                                 |
| timber jack stud 90mm                                 |
| timber lintel 90*150mm                                |
| <br>timber ledger 50mm                                |
| <br>timber window frame<br>timber louvre window frame |
|                                                       |
| timber louvres                                        |
| <br>umber louvres                                     |
|                                                       |
|                                                       |
| <br>timber window frame                               |
|                                                       |
| <br>timber window frame white                         |
|                                                       |
|                                                       |
|                                                       |
|                                                       |
|                                                       |
| <br>timber window frame<br>timber sill trimmer 50mm   |
|                                                       |
| <br>timber jack stud 90*150mm                         |
|                                                       |
| <br>timber bottom plate 90*150mm                      |
| <br>timber panel 10mm                                 |
| <br>timber post 90*150mm                              |
| timber truss 50*150mm<br>metal plate                  |
|                                                       |
|                                                       |