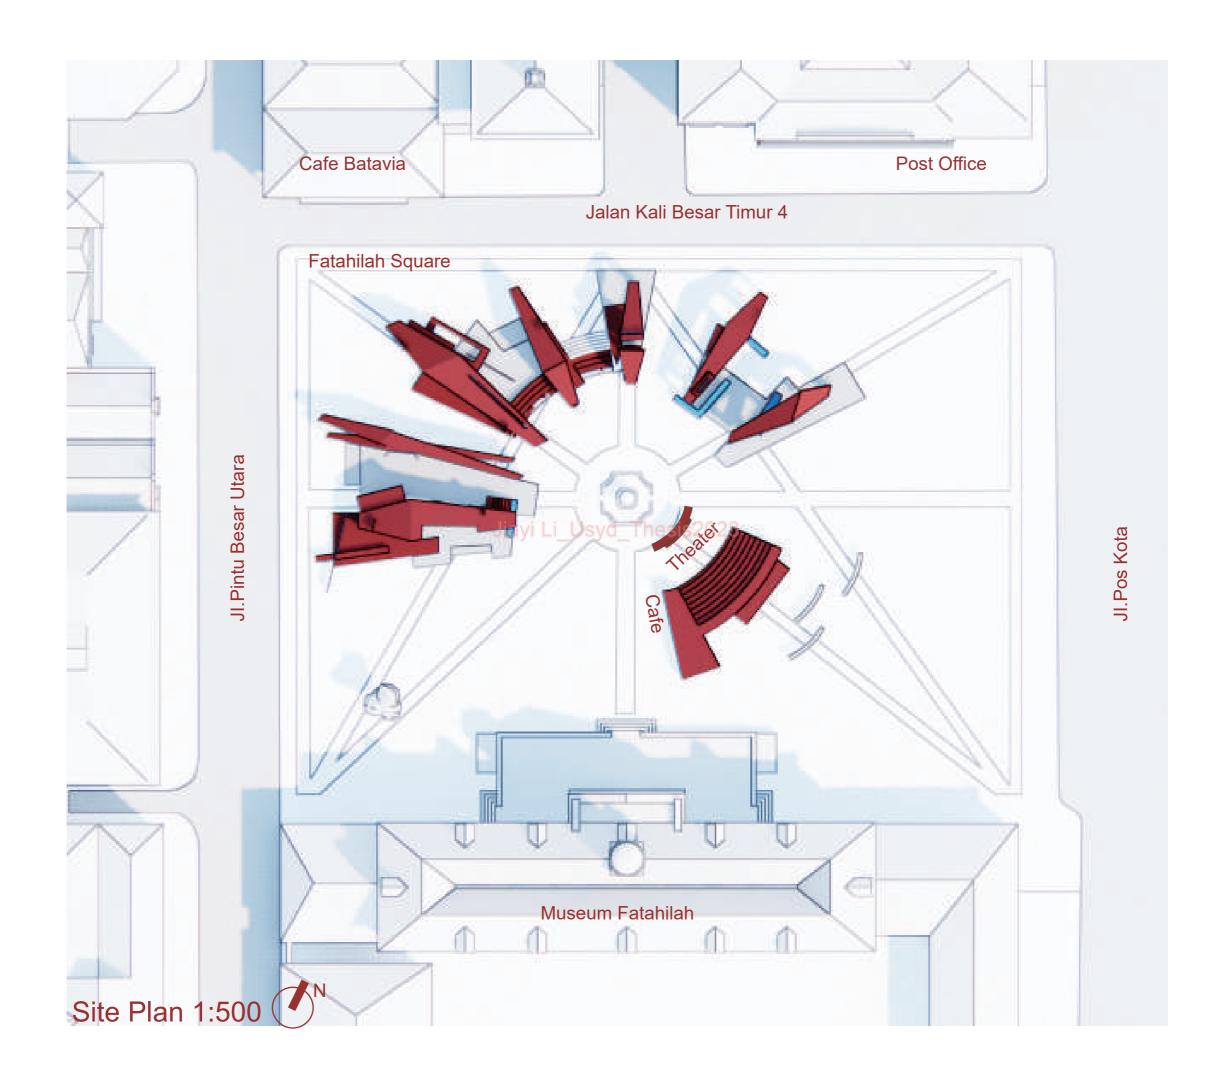

# Research 02: Things Relevant\_Wandering The Neighbourhood

## Domestic senses

**THEATER:** Multifunctional

8pm wayang show

3pm st performance

12 lunch outside

10am coffee time

Jiayi Li\_Usyd\_Thesis2023 8pm movie ALC: NO

### 3pm weekend dancing festival

PLATFORM: Seats

# Sitting on platforms

IN BETWEEN: Alley

# Alley: Outdoor interior spaces