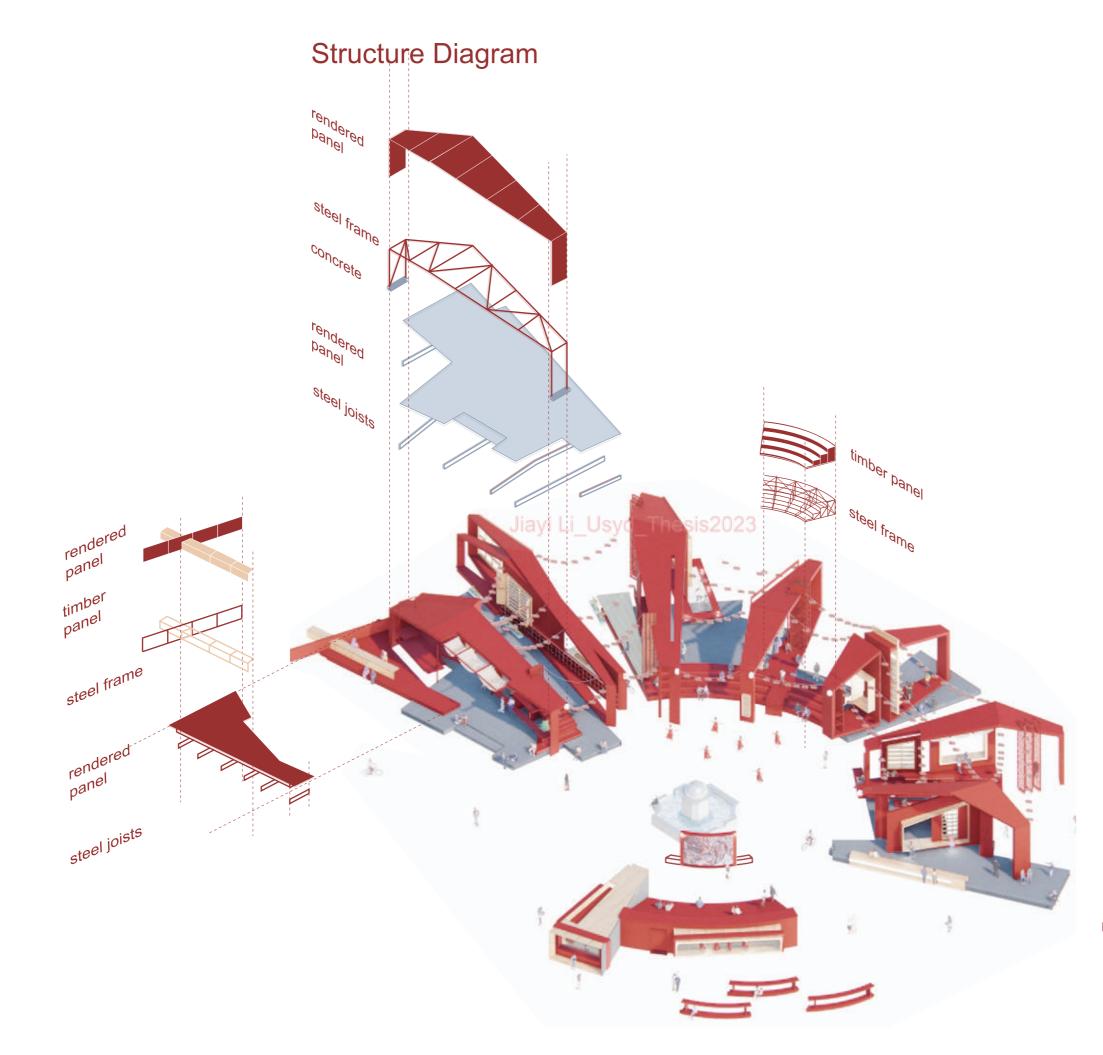

# Alley: At night

| <br>Timber ridgebeam 90*150mm                         |
|-------------------------------------------------------|
| <br>Timber rafter 90*150mm                            |
| <br>Timber purlin 30*150mm                            |
|                                                       |
|                                                       |
| <br>Panel 10mm                                        |
| <br>Timber rafter 90*150mm                            |
| <br>Timber purlin 30*150mm<br>Panel 10mm              |
| timber top plate 50mm                                 |
| timber jack stud 90mm                                 |
| timber lintel 90*150mm                                |
| <br>timber ledger 50mm                                |
| <br>timber window frame<br>timber louvre window frame |
|                                                       |
| timber louvres                                        |
| <br>umber louvres                                     |
|                                                       |
|                                                       |
| <br>timber window frame                               |
|                                                       |
| <br>timber window frame white                         |
|                                                       |
|                                                       |
|                                                       |
|                                                       |
|                                                       |
| <br>timber window frame<br>timber sill trimmer 50mm   |
|                                                       |
| <br>timber jack stud 90*150mm                         |
|                                                       |
| <br>timber bottom plate 90*150mm                      |
| <br>timber panel 10mm                                 |
| <br>timber post 90*150mm                              |
| timber truss 50*150mm<br>metal plate                  |
|                                                       |
|                                                       |