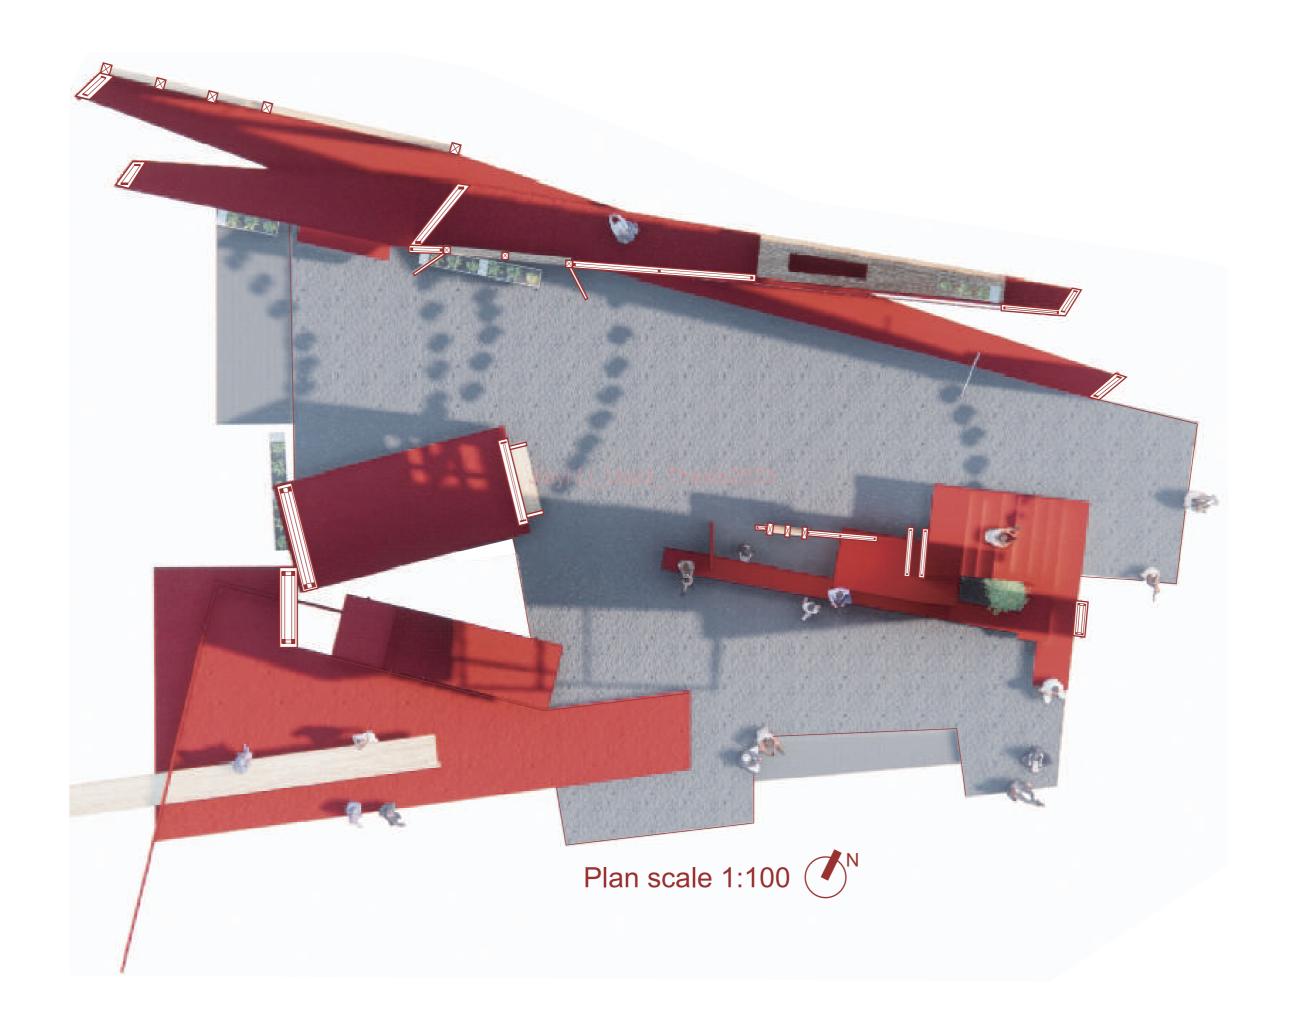

## Domestic senses

**THEATER:** Multifunctional

8pm wayang show

3pm st performance

12 lunch outside

10am coffee time

Jiayi Li\_Usyd\_Thesis2023 8pm movie ALC: NO

### 3pm weekend dancing festival

PLATFORM: Seats

# Sitting on platforms

IN BETWEEN: Alley

# Alley: Outdoor interior spaces