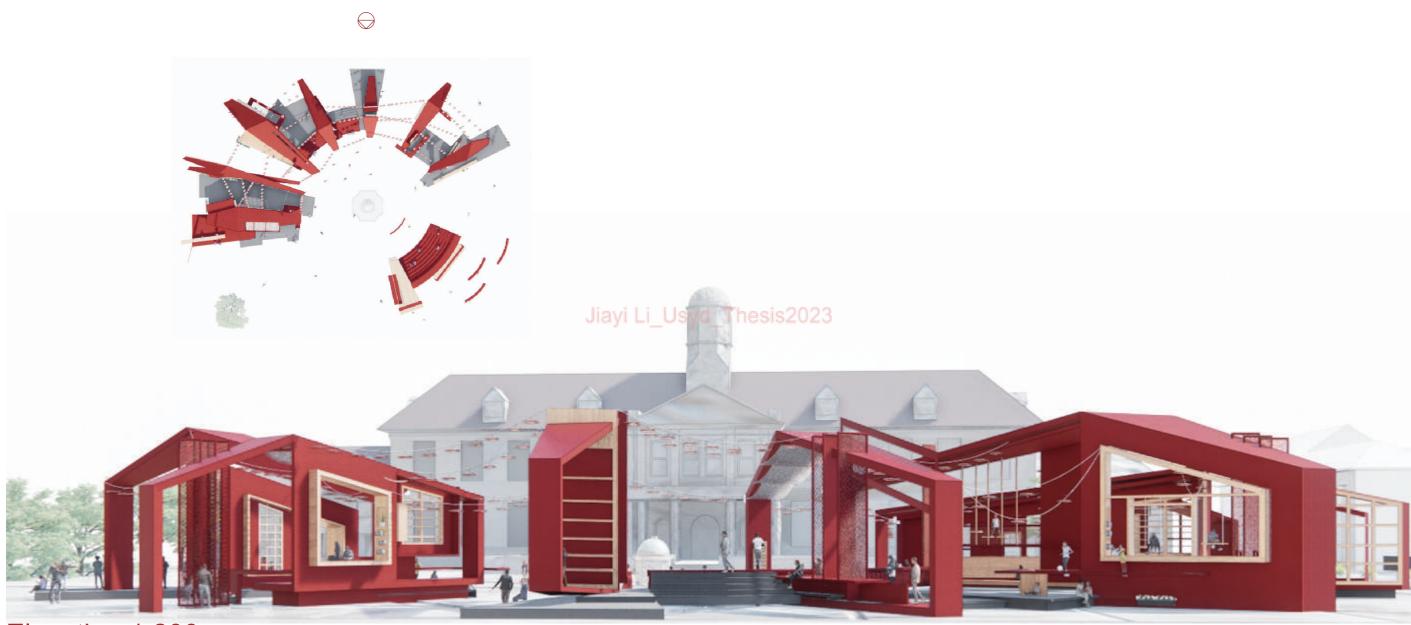

|
|                                                       |
|                                                       |
|                                                       |
| <br>timber window frame<br>timber sill trimmer 50mm   |
|                                                       |
| <br>timber jack stud 90*150mm                         |
|                                                       |
| <br>timber bottom plate 90*150mm                      |
| <br>timber panel 10mm                                 |
| <br>timber post 90*150mm                              |
| timber truss 50*150mm<br>metal plate                  |
|                                                       |
|                                                       |















Elevation 1:200



Elevation 1:200



Section 1:100



Section 1:100





Jiayi Li