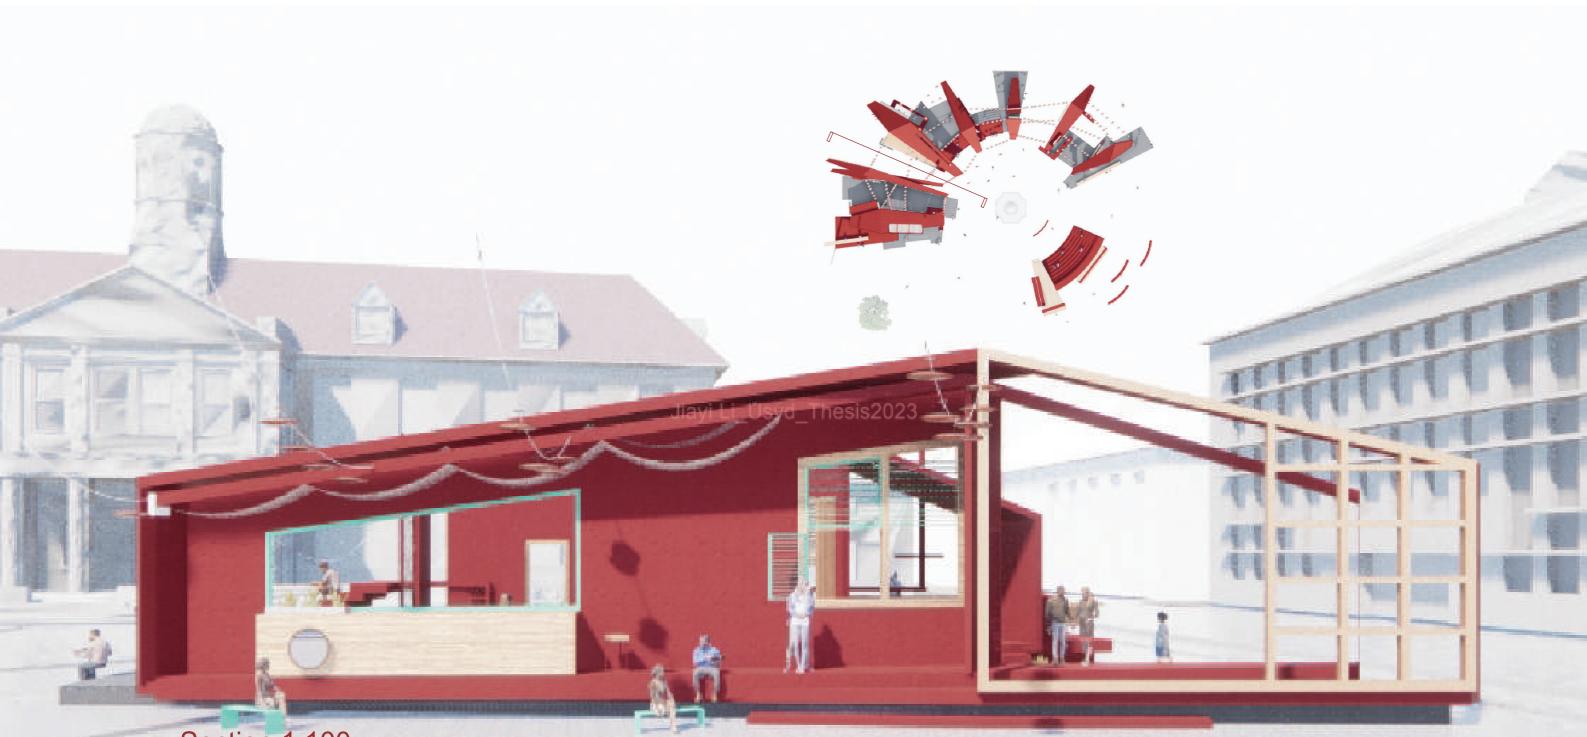

|
|                                                       |
|                                                       |
| <br>timber window frame<br>timber sill trimmer 50mm   |
|                                                       |
| <br>timber jack stud 90*150mm                         |
|                                                       |
| <br>timber bottom plate 90*150mm                      |
| <br>timber panel 10mm                                 |
| <br>timber post 90*150mm                              |
| timber truss 50*150mm<br>metal plate                  |
|                                                       |
|                                                       |















Elevation 1:200



Elevation 1:200



Section 1:100



Section 1:100





Jiayi Li