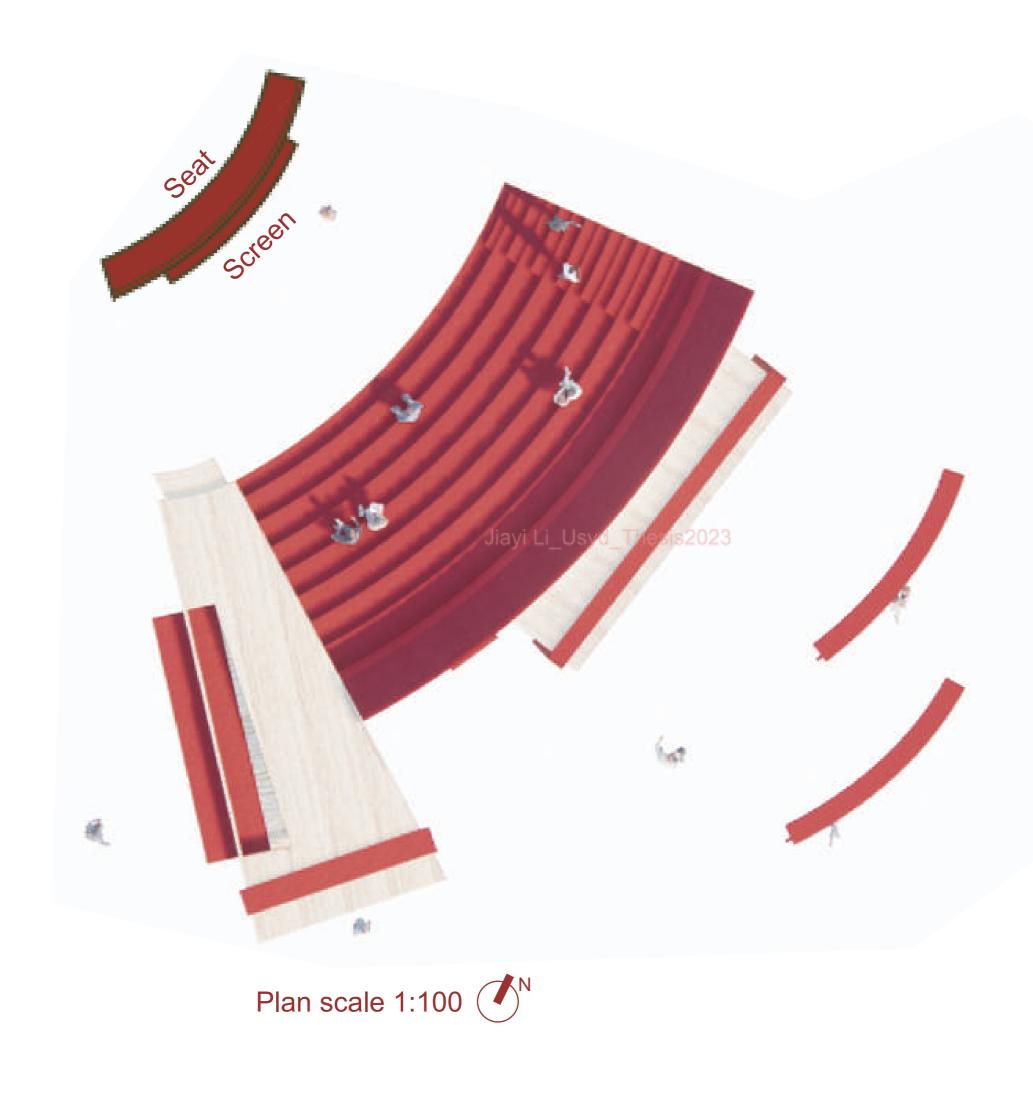

|
|                                                       |
|                                                       |
|                                                       |
| <br>timber window frame<br>timber sill trimmer 50mm   |
|                                                       |
| <br>timber jack stud 90*150mm                         |
|                                                       |
| <br>timber bottom plate 90*150mm                      |
| <br>timber panel 10mm                                 |
| <br>timber post 90*150mm                              |
| timber truss 50*150mm<br>metal plate                  |
|                                                       |
|                                                       |















Elevation 1:200



Elevation 1:200



Section 1:100



Section 1:100





Jiayi Li