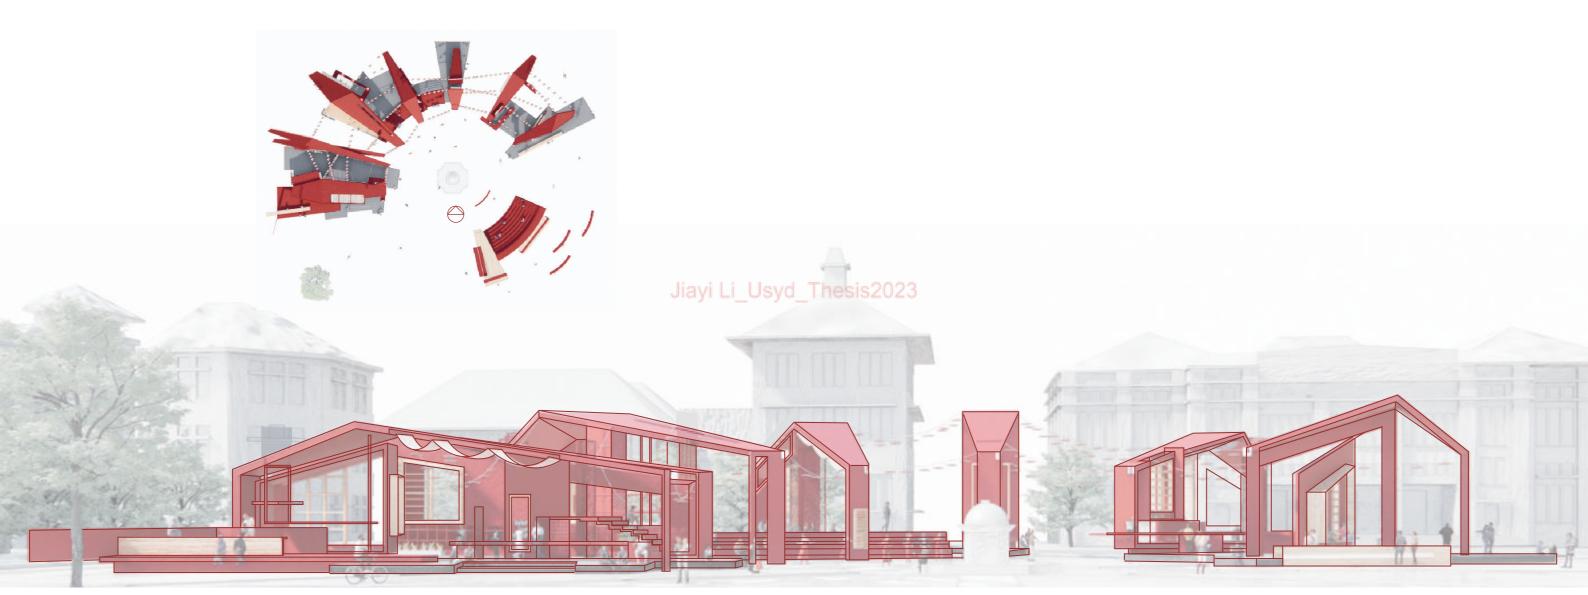

|
|                                                       |
|                                                       |
|                                                       |
| <br>timber window frame<br>timber sill trimmer 50mm   |
|                                                       |
| <br>timber jack stud 90*150mm                         |
|                                                       |
| <br>timber bottom plate 90*150mm                      |
| <br>timber panel 10mm                                 |
| <br>timber post 90*150mm                              |
| timber truss 50*150mm<br>metal plate                  |
|                                                       |
|                                                       |















Elevation 1:200



Elevation 1:200



Section 1:100



Section 1:100





Jiayi Li