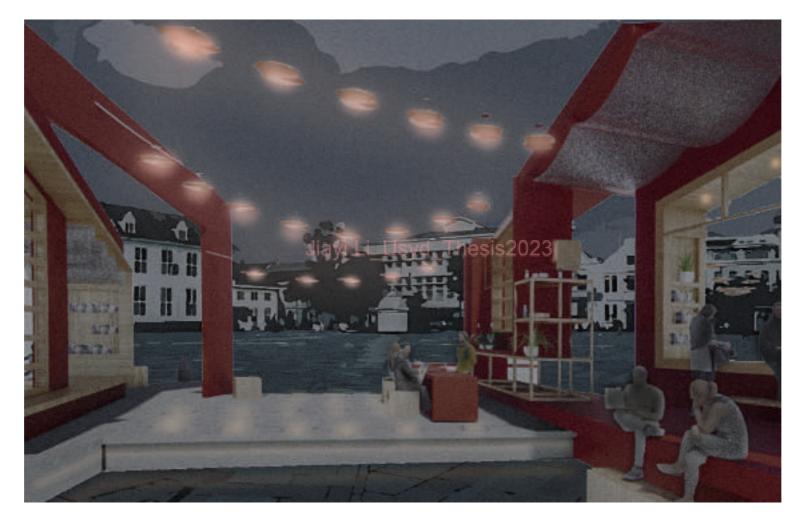

# Alley: At night

| <br>Timber ridgebeam 90*150mm                         |
|-------------------------------------------------------|
| <br>Timber rafter 90*150mm                            |
| <br>Timber purlin 30*150mm                            |
|                                                       |
|                                                       |
| <br>Panel 10mm                                        |
| <br>Timber rafter 90*150mm                            |
| <br>Timber purlin 30*150mm<br>Panel 10mm              |
| timber top plate 50mm                                 |
| timber jack stud 90mm                                 |
| timber lintel 90*150mm                                |
| <br>timber ledger 50mm                                |
| <br>timber window frame<br>timber louvre window frame |
|                                                       |
| timber louvres                                        |
| <br>umber louvres                                     |
|                                                       |
|                                                       |
| <br>timber window frame                               |
|                                                       |
| <br>timber window frame white                         |
|                                                       |
|                                                       |
|                                                       |
|                                                       |
|                                                       |
| <br>timber window frame<br>timber sill trimmer 50mm   |
|                                                       |
| <br>timber jack stud 90*150mm                         |
|                                                       |
| <br>timber bottom plate 90*150mm                      |
| <br>timber panel 10mm                                 |
| <br>timber post 90*150mm                              |
| timber truss 50*150mm<br>metal plate                  |
|                                                       |
|                                                       |