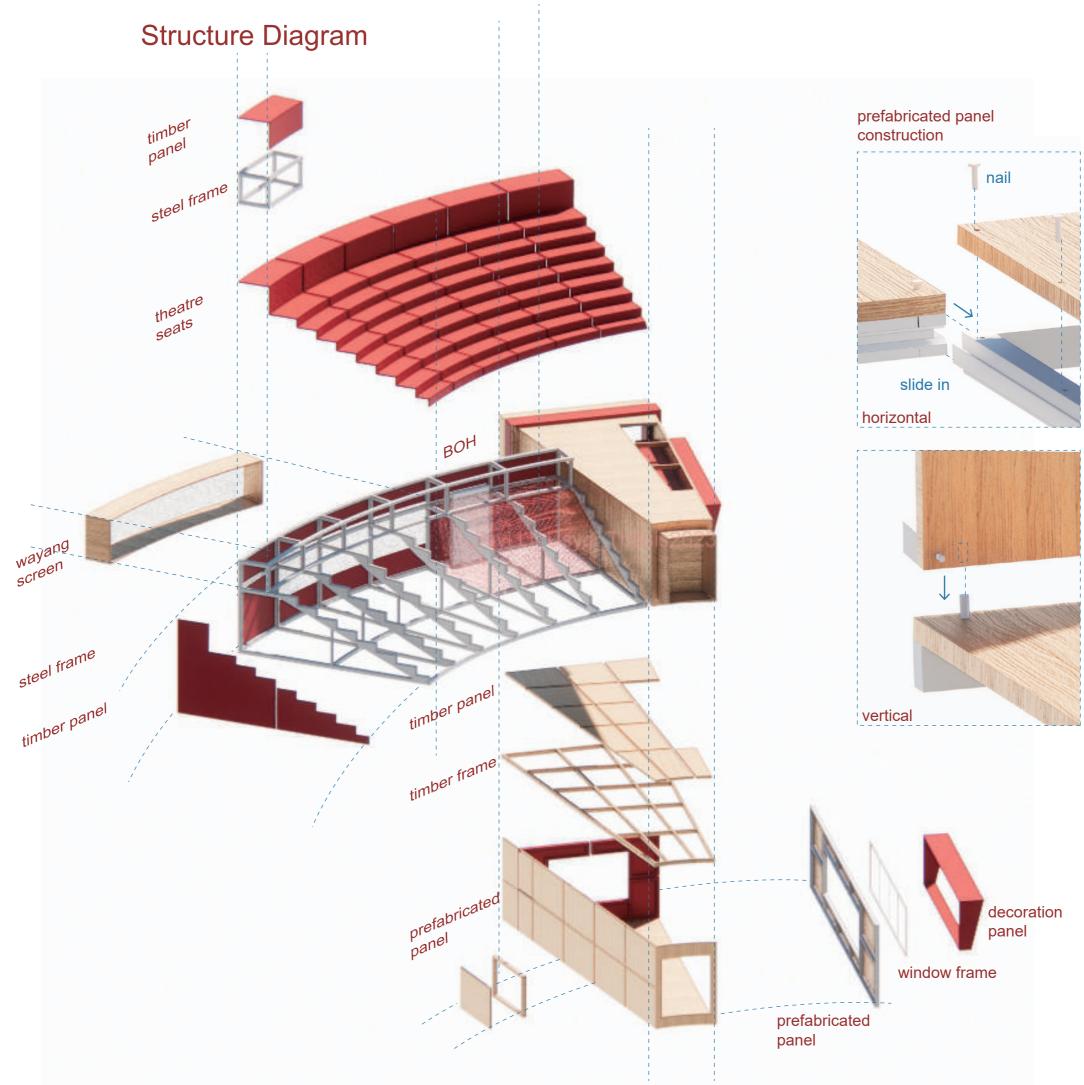

## Domestic senses

**THEATER:** Multifunctional

8pm wayang show

3pm st performance

12 lunch outside

10am coffee time

Jiayi Li\_Usyd\_Thesis2023 8pm movie ALC: NO

### 3pm weekend dancing festival

PLATFORM: Seats

# Sitting on platforms

IN BETWEEN: Alley