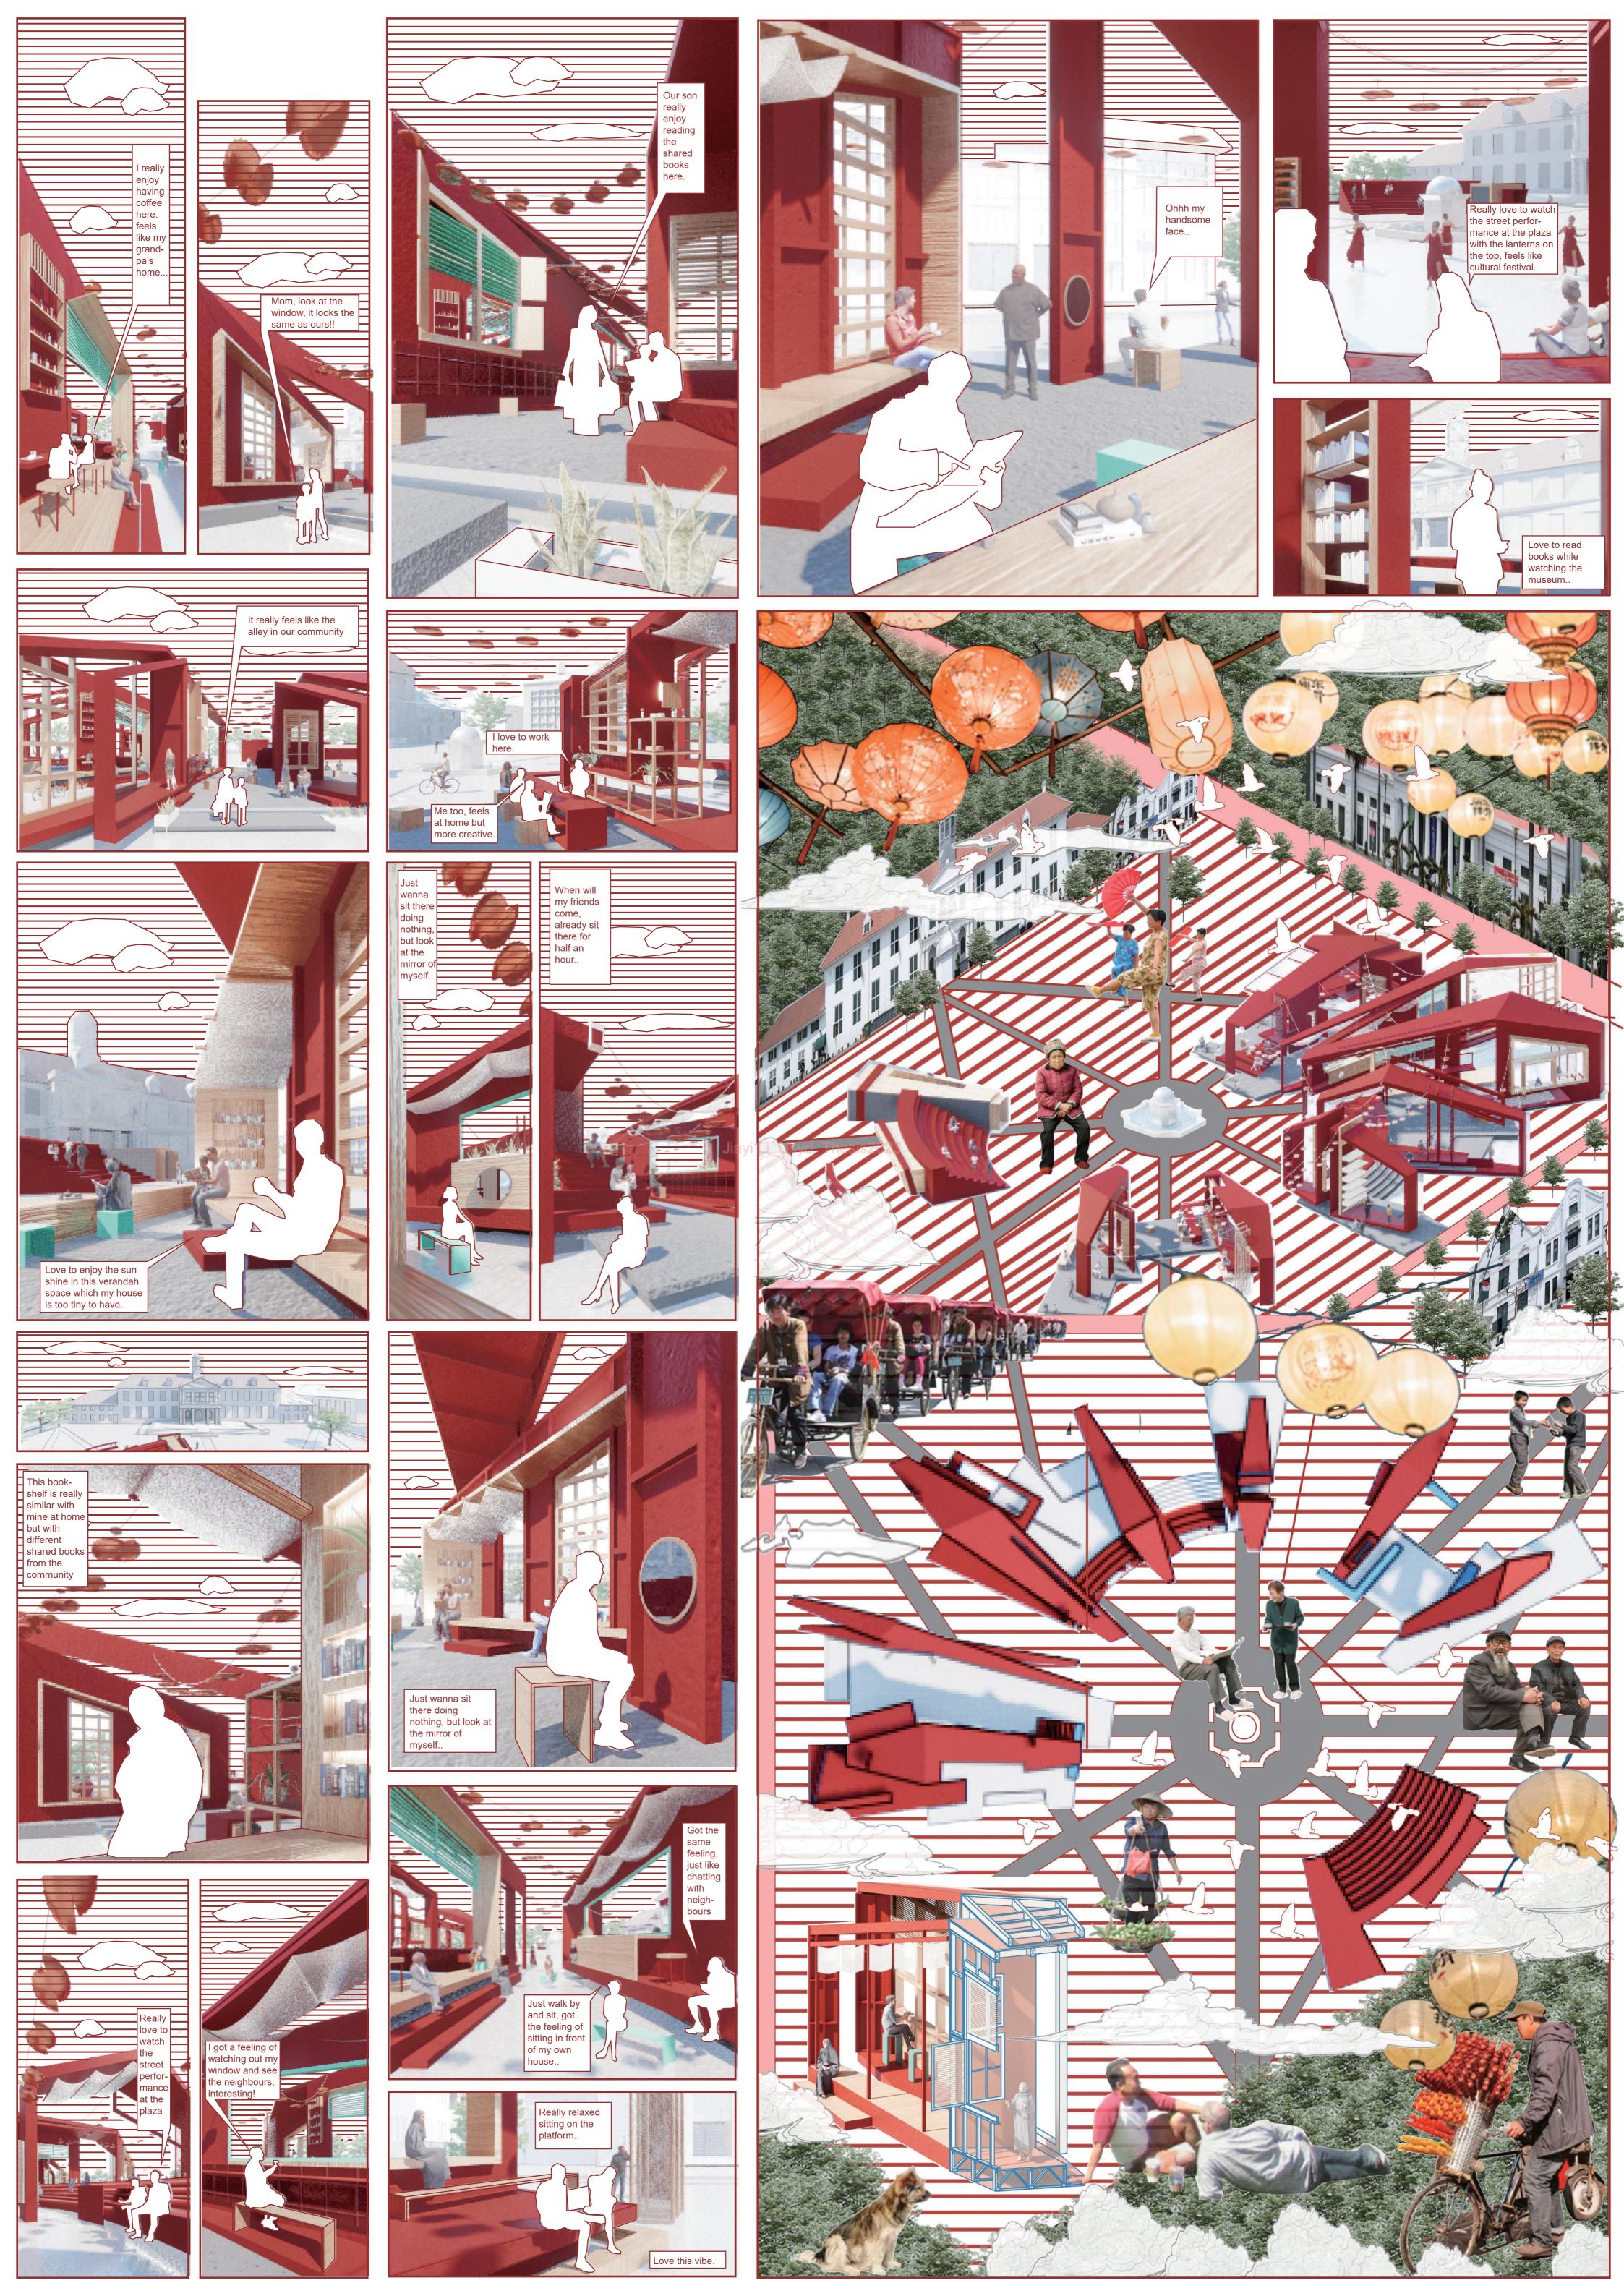

# Research 02: Things Relevant\_Wandering The Neighbourhood

## Views from different entries

Story Pages: Collective memories

## Domestic senses

**THEATER:** Multifunctional

8pm wayang show

3pm st performance

12 lunch outside

10am coffee time

Jiayi Li\_Usyd\_Thesis2023 8pm movie ALC: NO

### 3pm weekend dancing festival

PLATFORM: Seats

# Sitting on platforms

IN BETWEEN: Alley

# Alley: Outdoor interior spaces

# Alley: At night

| <br>Timber ridgebeam 90*150mm                         |
|-------------------------------------------------------|
| <br>Timber rafter 90*150mm                            |
| <br>Timber purlin 30*150mm                            |
|                                                       |
|                                                       |
| <br>Panel 10mm                                        |
| <br>Timber rafter 90*150mm                            |
| <br>Timber purlin 30*150mm<br>Panel 10mm              |
| timber top plate 50mm                                 |
| timber jack stud 90mm                                 |
| timber lintel 90*150mm                                |
| <br>timber ledger 50mm                                |
| <br>timber window frame<br>timber louvre window frame |
|                                                       |
| timber louvres                                        |
| <br>umber louvres                                     |
|                                                       |
|                                                       |
| <br>timber window frame                               |
|                                                       |
| <br>timber window frame white                         |
|                                                       |
|                                                       |
|                                                       |
|                                                       |
|                                                       |
| <br>timber window frame<br>timber sill trimmer 50mm   |
|                                                       |
| <br>timber jack stud 90*150mm                         |
|                                                       |
| <br>timber bottom plate 90*150mm                      |
| <br>timber panel 10mm                                 |
| <br>timber post 90*150mm                              |
| timber truss 50*150mm<br>metal plate                  |
|                                                       |
|                                                       |