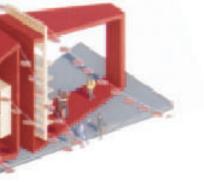

# Alley: Outdoor interior spaces

# Alley: At night

| <br>Timber ridgebeam 90*150mm                         |
|-------------------------------------------------------|
| <br>Timber rafter 90*150mm                            |
| <br>Timber purlin 30*150mm                            |
|                                                       |
|                                                       |
| <br>Panel 10mm                                        |
| <br>Timber rafter 90*150mm                            |
| <br>Timber purlin 30*150mm<br>Panel 10mm              |
| timber top plate 50mm                                 |
| timber jack stud 90mm                                 |
| timber lintel 90*150mm                                |
| <br>timber ledger 50mm                                |
| <br>timber window frame<br>timber louvre window frame |
|                                                       |
| timber louvres                                        |
| <br>umber louvres                                     |
|                                                       |
|                                                       |
| <br>timber window frame                               |
|                                                       |
| <br>timber window frame white                         |
|                                                       |
|                                                       |
|                                                       |
|                                                       |
|                                                       |
| <br>timber window frame<br>timber sill trimmer 50mm   |
|                                                       |
| <br>timber jack stud 90*150mm                         |
|                                                       |
| <br>timber bottom plate 90*150mm                      |
| <br>timber panel 10mm                                 |
| <br>timber post 90*150mm                              |
| timber truss 50*150mm<br>metal plate                  |
|                                                       |
|                                                       |