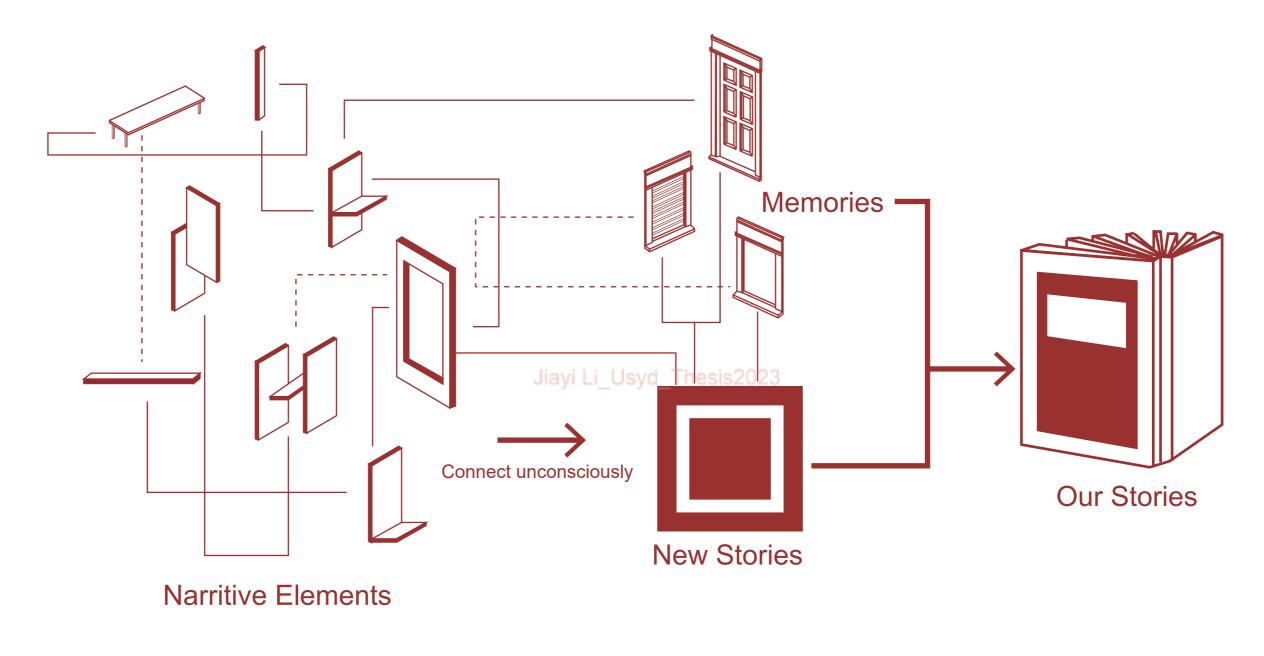

### Process 01 Form Generation

Memories(stories)

Lian Li Usyd\_Thesis2023 **Our Stories** 

Our Stories are not only about the memories but also Creating New Stories.

To Be Continued...

Story Book

Movie

New Stories + Memories = Our Stories (Future) (Past)